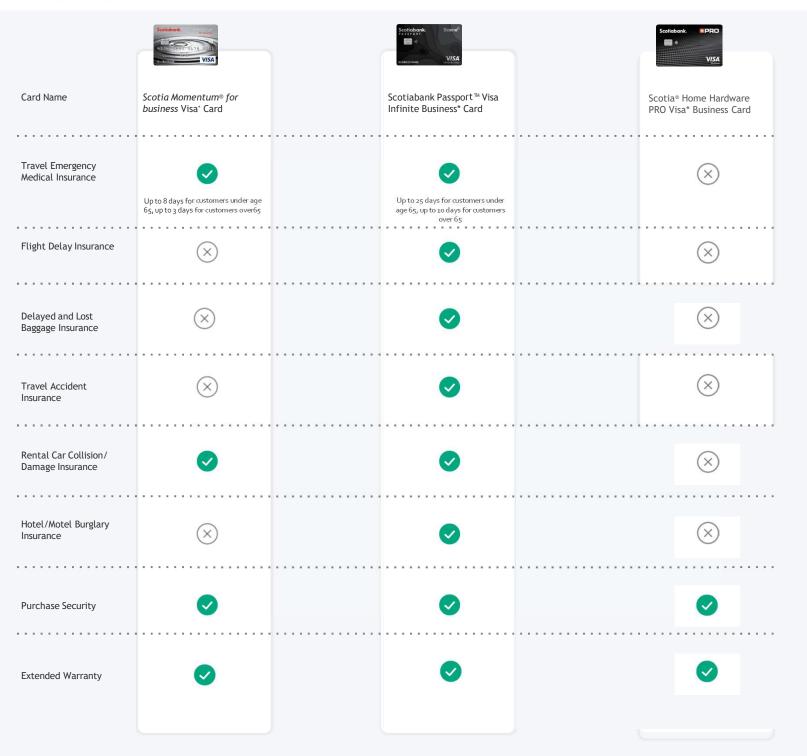

1Under all insurance coverages or services, certain limitations, restrictions and exclusions apply, including a pre-existing condition exclusion for certain benefits. Please see the Certificates of Insurance for full coverage details. Coverages are underwritten by The Manufacturers Life Insurance Company and its wholly owned subsidiary First North American Insurance Company. The Bank of Nova Scotia is not an insurance claims must be forwarded to the insurance providers.